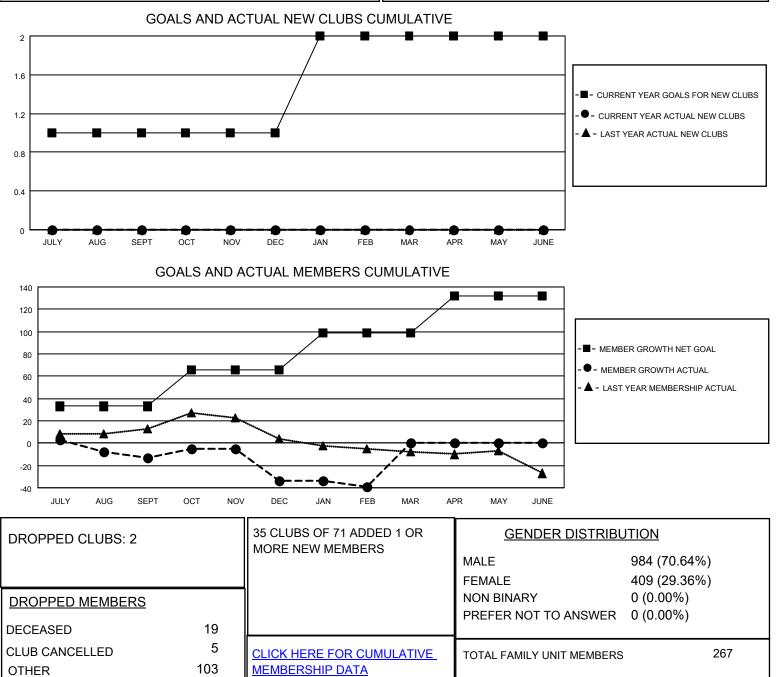

## LOCATION KANSAS

District 17 N

Results as of: 2/28/2022

| Clubs                 |               |           |               | Members               |                        |                         |                                                    |
|-----------------------|---------------|-----------|---------------|-----------------------|------------------------|-------------------------|----------------------------------------------------|
| RESULTS FOR 2021-2022 |               |           |               | RESULTS FOR 2021-2022 |                        |                         |                                                    |
| QUARTER               | NEW CLUB GOAL | NEW CLUBS | DROPPED CLUBS | QUARTER               | BER GROWTH NET<br>GOAL | MEMBER GROWTH<br>ACTUAL | DROPPED<br>MEMBERS ACTUAL<br>(including transfers) |
| JULY/AUG/SEPT         | 1             | 0         | 1             | JULY/AUG/SEPT         | 33                     | 30                      | 43                                                 |
| OCT/NOV/DEC           | 0             | 0         | 1             | OCT/NOV/DEC           | 33                     | 49                      | 67                                                 |
| JAN/FEB/MAR           | 1             | 0         | 0             | JAN/FEB/MAR           | 33                     | 15                      | 17                                                 |
| APR/MAY/JUNE          | 0             | 0         | 0             | APR/MAY/JUNE          | 33                     | 0                       | 0                                                  |